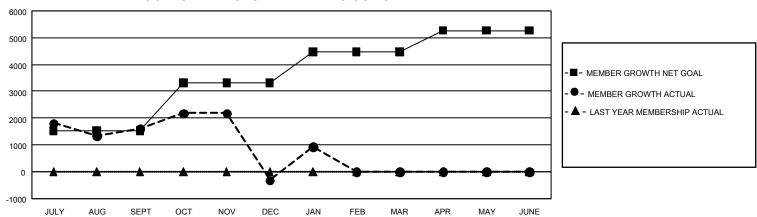

| Members               |                           |                         |                                                    |  |  |  |  |
|-----------------------|---------------------------|-------------------------|----------------------------------------------------|--|--|--|--|
| RESULTS FOR 2021-2022 |                           |                         |                                                    |  |  |  |  |
| QUARTER N             | IEMBER GROWTH NET<br>GOAL | MEMBER GROWTH<br>ACTUAL | DROPPED MEMBERS<br>ACTUAL (including<br>transfers) |  |  |  |  |
| JULY/AUG/SEP          | T 1520                    | 6,124                   | 3,711                                              |  |  |  |  |
| OCT/NOV/DEC           | 1800                      | 2,648                   | 4,268                                              |  |  |  |  |
| JAN/FEB/MAR           | 1155                      | 1,784                   | 435                                                |  |  |  |  |
| APR/MAY/JUNE          | 790                       | 0                       | 0                                                  |  |  |  |  |

## GOALS AND ACTUAL MEMBERS CUMULATIVE

| DROPPED CLUBS: 123      |                | 1,228 CLUBS OF 1,797 ADDED<br>1 OR MORE NEW MEMBERS | GENDER DISTRIBUTION                |                 |
|-------------------------|----------------|-----------------------------------------------------|------------------------------------|-----------------|
|                         |                |                                                     | MALE                               | 50,132 (77.98%) |
|                         |                |                                                     | FEMALE                             | 14,137 (21.99%) |
| DROPPED MEMBERS         |                |                                                     | NON BINARY                         | 20 (0.03%)      |
| DECEASED                | 165            |                                                     | PREFER NOT TO ANSWER               | 2 (0.00%)       |
| CLUB CANCELLED<br>OTHER | 3,942<br>4,309 | CLICK HERE FOR                                      | TOTAL FAMILY UNIT MEMBERS 28,0     |                 |
| TOTAL                   | 8,416          | CUMULATIVE MEMBERSHIP DATA                          | FAMILY MEMBERS PAYING HALF DUES 17 |                 |