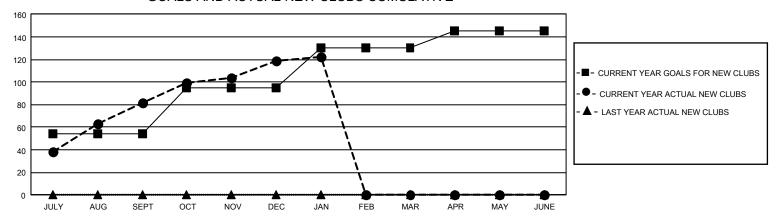

## GMT Constitutional Area 6, Group P

REPORT DOES NOT INCLUDE CLUBS IN UNDISTRICTED AREAS.

| Clubs                 |               |           |               |  |  |  |  |
|-----------------------|---------------|-----------|---------------|--|--|--|--|
| RESULTS FOR 2021-2022 |               |           |               |  |  |  |  |
| QUARTER               | NEW CLUB GOAL | NEW CLUBS | DROPPED CLUBS |  |  |  |  |
| JULY/AUG/SEPT         | 162           | 82        | 53            |  |  |  |  |
| OCT/NOV/DEC           | 123           | 37        | 63            |  |  |  |  |
| JAN/FEB/MAR           | 105           | 3         | 7             |  |  |  |  |
| APR/MAY/JUNE          | 45            | 0         | 0             |  |  |  |  |

## GOALS AND ACTUAL NEW CLUBS CUMULATIVE